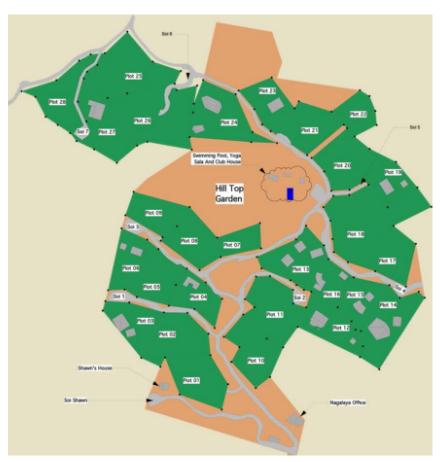

With vast panoramic views across the stunning Gulf of Thailand, it is ideally situated for capturing incredible sunrise and sunsets. In short, Santikhiri is breathtaking.

The estate consists of 30 plots, where owners share all the communal areas, such as the beautiful hilltop 18-meter infinity swimming pool, yoga sala and clubhouse facilities. Unique homes designed in harmony with the natural landscape provide a perfect blend of indoor and outdoor living for owners and their guests.